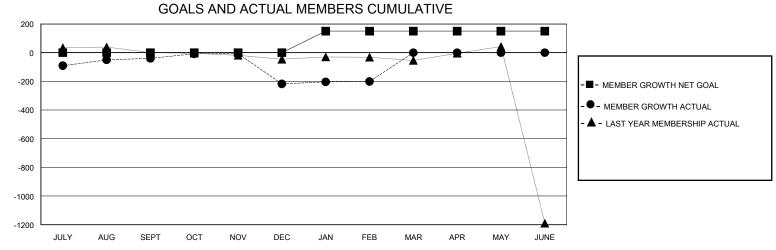

## District 301D2

Results as of: 2/29/2024

| GMT:          |               |             | GMT CA        |                       |                         |                         |                                                    |  |
|---------------|---------------|-------------|---------------|-----------------------|-------------------------|-------------------------|----------------------------------------------------|--|
|               | Club          | s           |               | Members               |                         |                         |                                                    |  |
|               | RESULTS FOR   | R 2023-2024 |               | RESULTS FOR 2023-2024 |                         |                         |                                                    |  |
| QUARTER       | NEW CLUB GOAL | NEW CLUBS   | DROPPED CLUBS | QUARTER MEN           | MBER GROWTH NET<br>GOAL | MEMBER GROWTH<br>ACTUAL | DROPPED<br>MEMBERS ACTUAL<br>(including transfers) |  |
| JULY/AUG/SEPT | 0             | 3           | 0             | JULY/AUG/SEPT         | 0                       | 108                     | 143                                                |  |
| OCT/NOV/DEC   | 0             | 0           | 2             | OCT/NOV/DEC           | 0                       | 376                     | 313                                                |  |
| JAN/FEB/MAR   | 2             | 1           | 0             | JAN/FEB/MAR           | 150                     | 90                      | 50                                                 |  |
| APR/MAY/JUNE  | 0             | 0           | 0             | APR/MAY/JUNE          | 0                       | 0                       | 0                                                  |  |